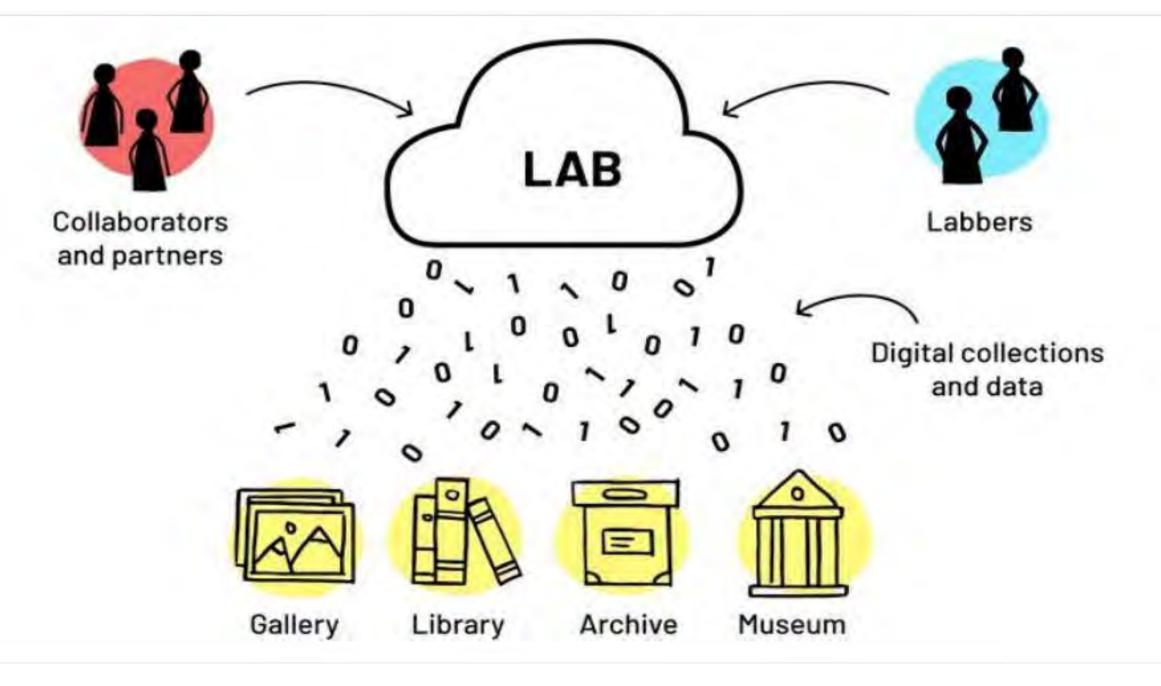

## What is a glam lab?

Galleries, Libraries, Archives and Museums (GLAMs)

- Global GLAM Labs
- Open a GLAM Lab

PRESERVERS OF HISTORY - Super (audio-visual) digitisers. Adjunct Lecturer Phillip Lloyd

Improving Access to
Children's Homes
Records for Care
Leavers in the Hunter
Region