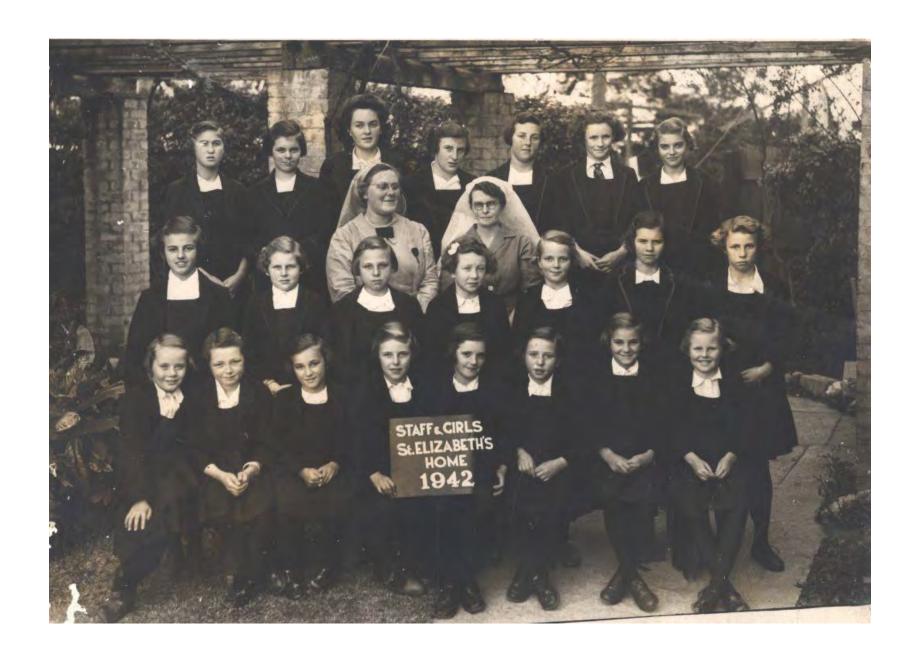

## What is a glam lab?

Galleries, Libraries, Archives and Museums (GLAMs)

- Global GLAM Labs
- Open a GLAM Lab

PRESERVERS OF HISTORY - Super (audio-visual) digitisers. Adjunct Lecturer Phillip Lloyd

Improving Access to
Children's Homes
Records for Care
Leavers in the Hunter
Region