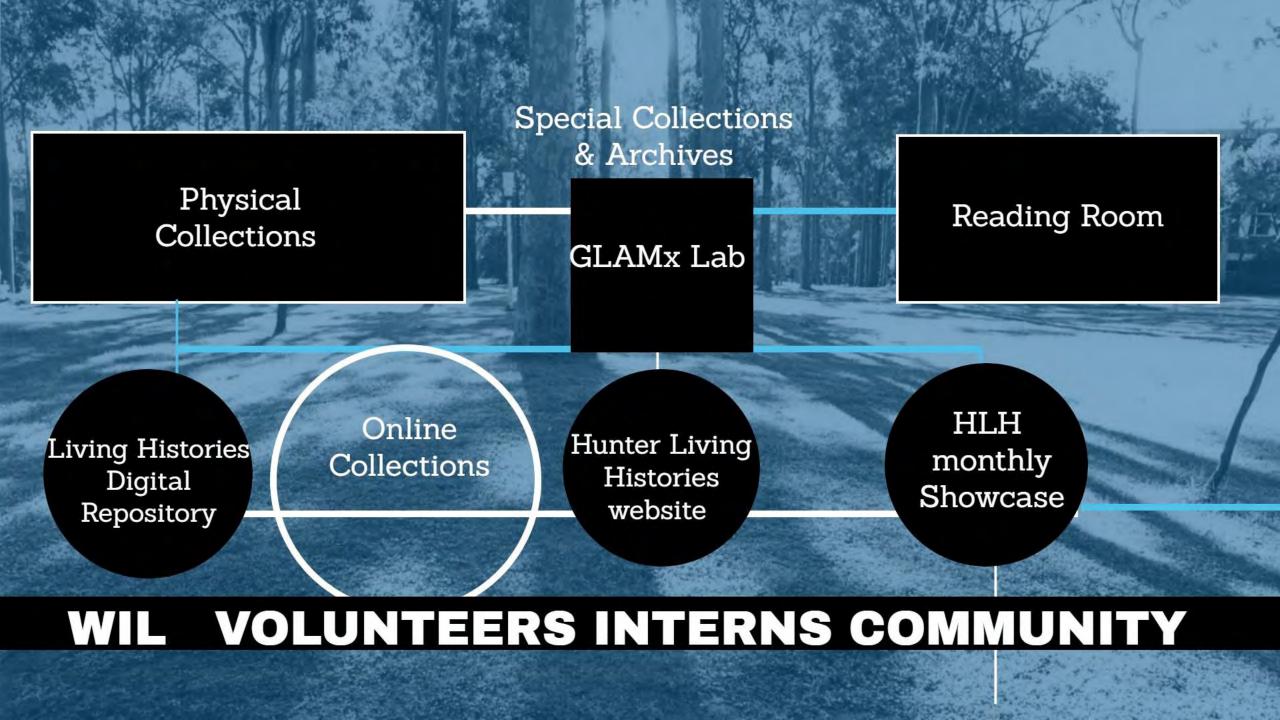

## What is a glam lab?

Galleries, Libraries, Archives and Museums (GLAMs)

- Global GLAM Labs
- Open a GLAM Lab

PRESERVERS OF HISTORY - Super (audio-visual) digitisers. Adjunct Lecturer Phillip Lloyd

Improving Access to
Children's Homes
Records for Care
Leavers in the Hunter
Region